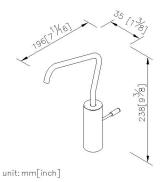

#### **DESCRIPTION:**

- 1. The drinking faucet has been made of lead-free brass for ensuring the safety of drinking water.
- 2.Water flow rate: over 4920 c.c./per minute(under 50PSI)
- 3. Fitting for all kind of R/O reverse osmosis water drinking systems.
- 4.Users need to unlock and continuously push down the valve for running the hot water; as users stop pushing, the valve would be shut-off and lock again for avoiding the accident as hot water continuously running.